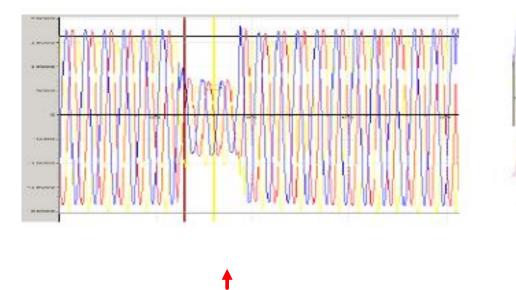

## PQ – Case 2: Voltage SAG

## **Voltage SAG From Grid**

- ✓ One of the Auto mobile plant suffering from Voltage SAG from incoming 22kV supply.
- ✓ The Voltage SAG is causing frequent tripping of ACB connected to Paint Shop.
- ✓ Production outage approx. 6 cars per tripping

Event 1

Event 2