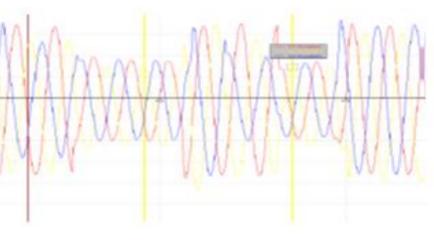

## PQ – Case 2: Voltage SAG

## **Voltage SAG From Grid**

- ✓ One of the Auto mobile plant suffering from Voltage SAG from incoming 22kV supply.
- ✓ The Voltage SAG is causing frequent tripping of ACB connected to Paint Shop.
- ✓ Production outage approx. 6 cars per tripping

Event 1

Event 2